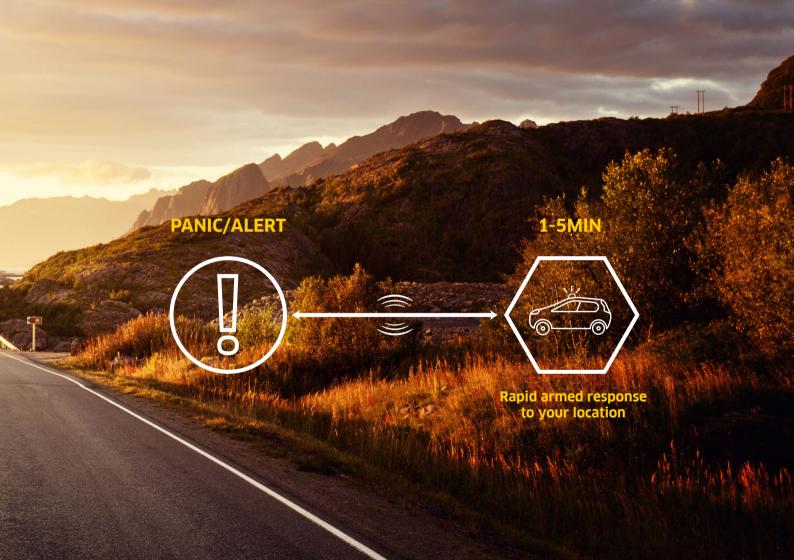

### Rapid mobile emergency response at the drop of a pin in WhatsApp

Tracker's CareGuard provides on-demand security anywhere, anytime. Tracker CareGuard offers the fastest response to an emergency.

## With Tracker CareGuard you are sure to be safe with features including:

- Mobile response at the push of a button through a technology that you are familiar with (WhatsApp)
- You will be connected to the closest response vehicles from a nationwide network
- We will be able to respond to your location through accurate pinpoint geo-location
- Our nationwide response network consists of over 1500 armed responders and will facilitate medical assistance when necessary
- Convenient and easy to use

#### How does Tracker CareGuard work?

- Register to become a Tracker CareGuard subscriber
- Save Tracker Careguard as a WhatsApp contact on your phone
- Should you need emergency assistance, just drop us a pin via WhatsApp
- We will send an emergency request to the five closest responders to your current location
- The closest responder to your location will be activated and accept your emergency request
- The responder is then navigated directly to your location
- The responder will also receive an instant profile
  of you with your identity and other relevant
  information ensuring that they are able to identify you
  immediately
- You will receive information so that you can track and identify the responder
- We also provide control room backup that oversees all activations and can dispatch additional resources if required e.g. SAPS or EMS